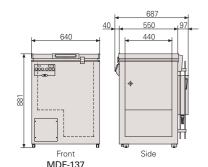

# **Chest type**

Power to cope with frequent door openings

**MDF-137** 

138 liters (4.9 cu.ft.)

### **Dimensions** Unit: mm